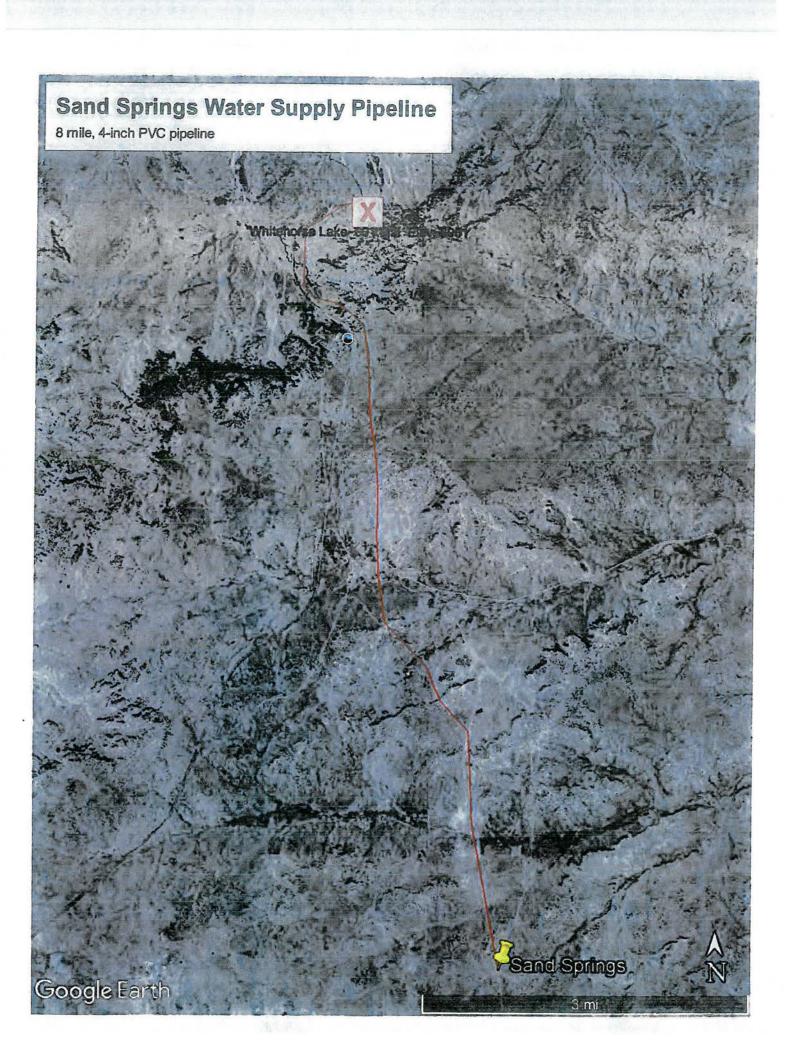

NTUA will install on-site wastewater septic disposal system to homes located on the Navajo Nation that are too far from a centralized wastewater system to be connected. NTUA will construct a fully functioning septic system which includes a septic tank, a drain field, plumbing (if necessary), sink (if necessary), hot water heater system (if necessary), bathroom addition (if necessary), an energy efficient refrigerator, house wiring (if necessary), all required inspections, and the installation of any other necessary components to make a complete working system. For each septic system to operate a power source is required. Each project includes funding for either a solar system, connection to the electric grid or a small gas-powered electric generator.

Feasible homes will be served with a complete septic system which consists of a 1,000-gallon septic tank and a drain-field consisting of six – one-hundred-foot-long leach lines.

Note: Each scattered septic project in the 5.3 category will have a matching project on the 5.15 category which will supply water to the home.

NTUA will ensure an effective work schedule is implemented for the mobilization of labor, equipment, supplies, and delivery of materials and services. All construction activities will begin once funding is received and to be completed by December 31, 2026.